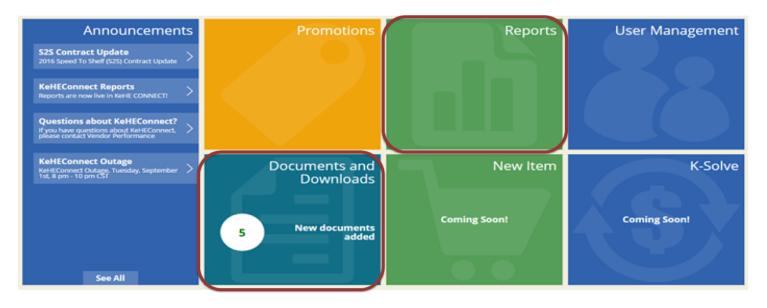

# Online Vendor Portal- KeHEConnect

### http://connect.kehe.com

- Meet in-person with buyers of natural, organic, and healthy lifestyle products
- Highlight new products and/or build brand awareness
- Network with the natural products community
- Keep up-to-date on new trends and innovative ideas
- Interact with trade and consumer press
- Boost your presence in the industry
- Strengthen relationships with existing buyers, brokers, and distributors
- Build new business connections